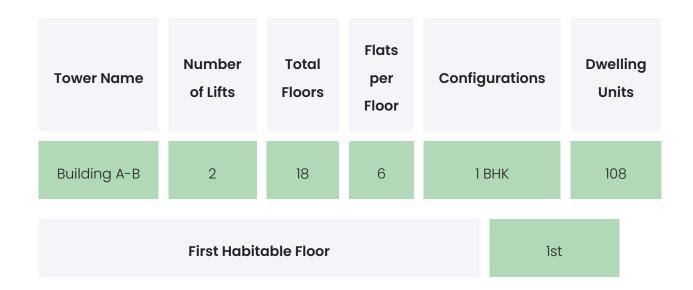

### **BUILDING LAYOUT**

#### Services & Safety

- **Security :** Society Office,Maintenance Staff,Security System / CCTV,Boom Barriers,Security Staff,Earthquake Resistant Design
- Fire Safety : Sprinkler System, Fire rated doors / walls, Fire Hose, Fire cylinders
- Sanitation : NA
- Vertical Transportation : High Speed Elevators, Goods Lift, Auto Rescue Device (ARD)