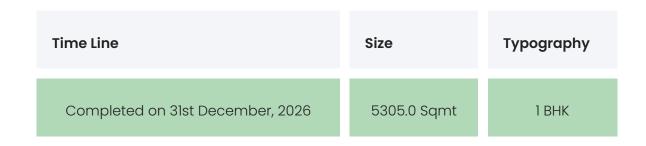

### FLAT INTERIORS

| Configuration                | RERA Carpet Range                                                                                                                                        |  |
|------------------------------|----------------------------------------------------------------------------------------------------------------------------------------------------------|--|
| 1 BHK                        | 379 sqft                                                                                                                                                 |  |
|                              |                                                                                                                                                          |  |
| Floor To Ceiling Height      | Between 9 and 10 feet                                                                                                                                    |  |
| Views Available              | Open Grounds / Landscape / Project Amenities                                                                                                             |  |
|                              |                                                                                                                                                          |  |
| Flooring                     | Vitrified Tiles,Anti Skid Tiles                                                                                                                          |  |
| Joinery, Fittings & Fixtures | Sanitary Fittings,Kitchen Platform,Light<br>Fittings,Stainless Steel Sink,Brass<br>Joinery,Concealed copper wiring,Electrical<br>Sockets / Switch Boards |  |